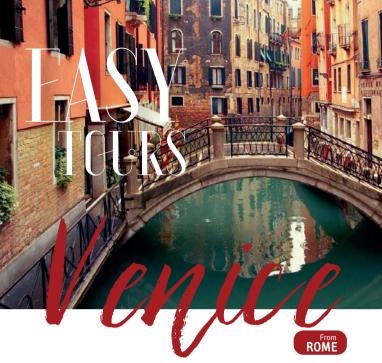

# Venice Florence Rome pisa Verona ıtald

albatravelflorence.com

A new Sightseeing tour with daily departure from Florence by roundtrip high speed train. Art, Culture and Leisure in Venice suitable for all. Take your train from Florence and visit Venice by your own! Once arrived in Venice, use your ticket of Vaporetto to reach the city centre and visit the city! In addition you can enjoy a Gondola ride trhough the Canal Grande.