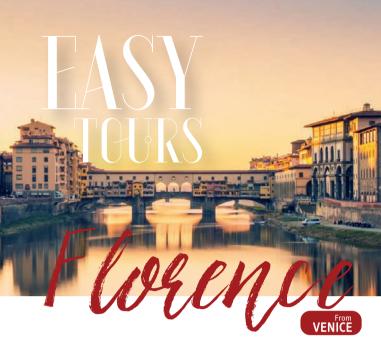

Season 2016 from 1st April till 31st October 2016

A new Sightseeing tour with daily departure from Venice by roundtrip high speed train. Art, Culture and Leisure in Florence suitable for all. Once arrived in Florence get your ticket of Sightseeing bus Hop on Hop off and visit the city! In addition you can enjoy a tour for visiting Uffizi Gallery and the city centre of Florence.