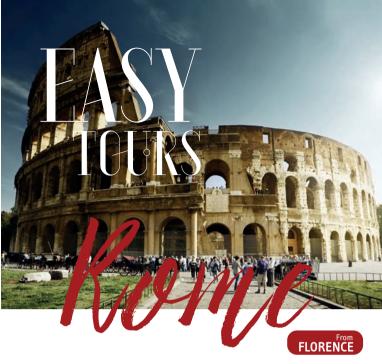

Season 2016 from 1st April till 31st October 2016

A new Sightseeing tour with daily departure from Florence by roundtrip high speed train. Art, Culture and Leisure in Rome suitable for all. Daily departure in the morning and return to Florence in the evening .Once arrived in Rome take the metro to reach Termini station where you will find the bus stop of the hop on hop off. Go on board of Sightseeing bus Hop on Hop off and visit the city! In addition you can enjoy optional tours to visit Colosseum, Roman Forum and Palatine Hill or Vatican Museum and the Sistine Chapel.

**Meeting point:** Italo point inside Santa Maria Novella Train Station **Departure:** 8.10 AM

**Includes:** Roundtrip Train Ticket from/to Rome, assistance at departure in Florence, 12 hours Rome hop on hop off bus ticket.