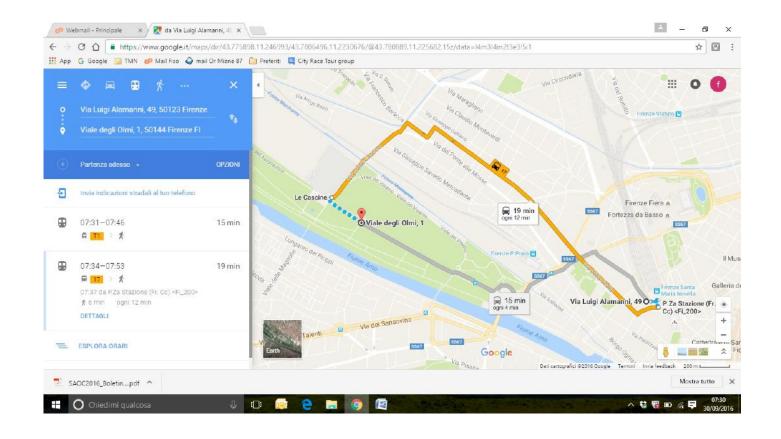

### Logistic Informations:

It is possible to reach Saturday event centre in these ways:

TRAM: Start from Santa Maria Novella railways station

T1 line (takes 14 minutes, tram every 4 minutes), than 5 minutes walk

T17 line (takes 16 minuti, every 12 minutes)