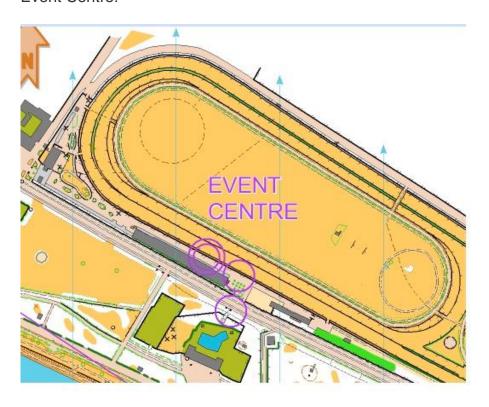

#### **Event Centre:**

Visarno Hyppodrome at Parco delle Cascine:

Locker rooms available at Hyppodrome.