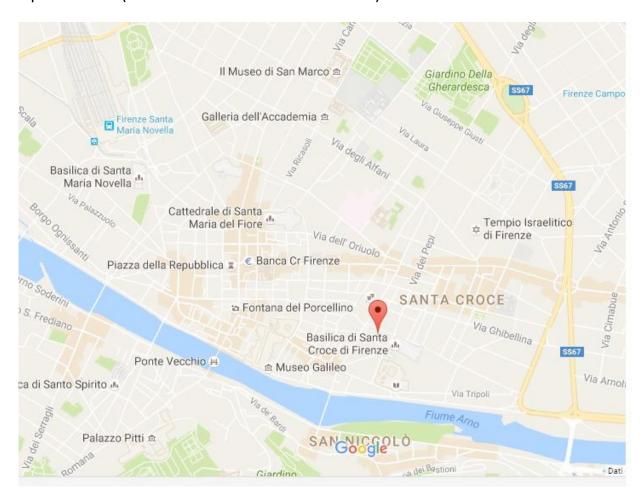

## FIRENZE CITY RACE TOUR

Event Centre open at 8.00 in Santa Croce Square Firenze

#### L'Event Centre is in Santa Croce Square