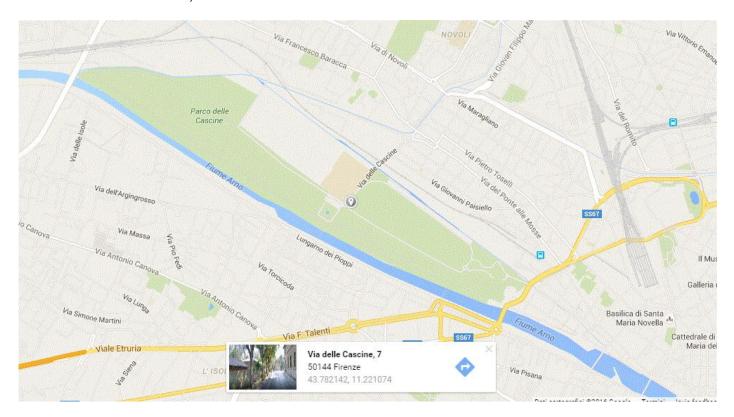

## Saturday 8th october 2016 Sprint Race Firenze le Cascine

Event Centre open at 13.00 in Ippodromo del Visarno via delle Cascine 7 (coordinate: 43° 46' 55.7 N – 11° 13' 15.4" E)

RACE MAP

Cascine Park – scala 1:5.000 – equidistanza 2,5 metri – norma ISSOM

#### **Event Centre:**

Visarno Hyppodrome at Parco delle Cascine:

Locker rooms available at Hyppodrome.