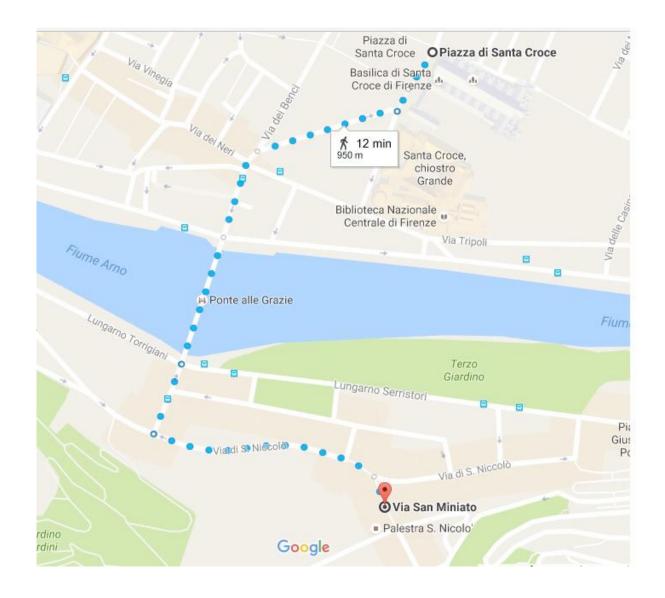

#### Locker Room:

There are 2 gymnasium who can be used as locker rooms. First one is a small one in Santa Croce Square, second one is bigger at 950 metres from event centre "San Nicolò Gym" via S.Miniato. (see map below)