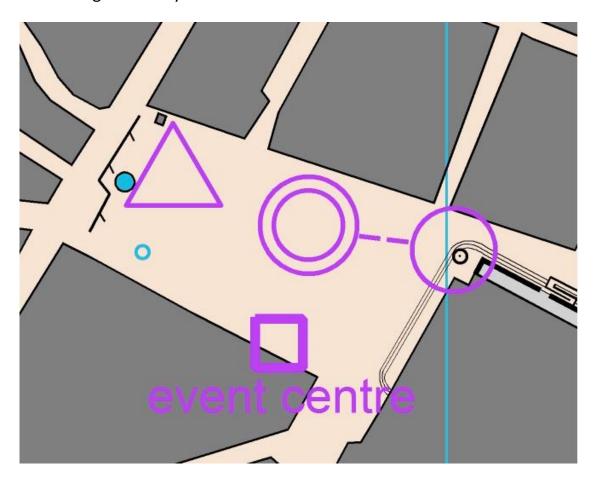

#### L'Event Centre is in Santa Croce Square

#### Locker Room:

There are 2 gymnasium who can be used as locker rooms. First one is a small one in Santa Croce Square, second one is bigger at 950 metres from event centre "San Nicolò Gym" via S.Miniato. (see map below)