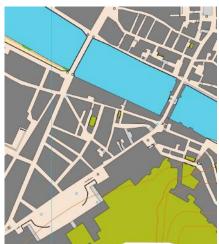

#### Locker Room:

There are 2 gymnasium who can be used as locker rooms. First one is a small one in Santa Croce Square, second one is bigger at 950 metres from event centre "San Nicolò Gym" via S.Miniato. (see map below)